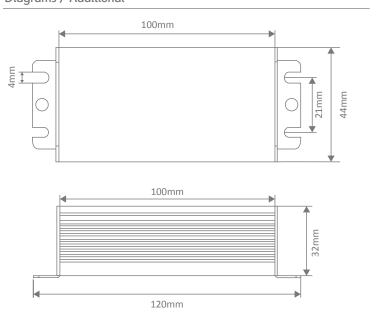

#### Specification Features

Input Voltage (AC): 200-260V 50/60Hz

Output Voltage (DC): 24V DC
Output Wattage (W): 1 - 10W
Flex and Plug: Yes
IP rating (IP): 67

Dimensions: (L) 100mm x (W) 44mm x (H) 32mm

Warranty: 3 Year Replacement
Wiring: Wire in Parallel