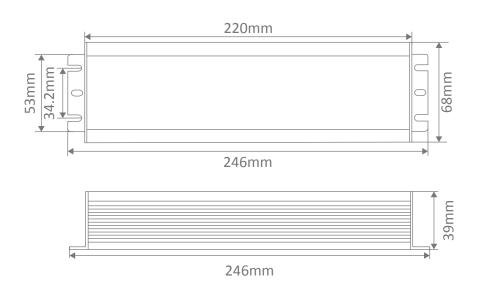

### Specification Features

Input Voltage (AC): 200-260V 50/60Hz

 Output Voltage (DC):
 24V DC

 Output Wattage (W):
 20 - 200W

 Flex and Plug:
 Yes

 LED Indicator:
 No

 IP Rating (IP):
 67

Dimensions: (L) 220mm x (W) 68mm x (H) 39mm