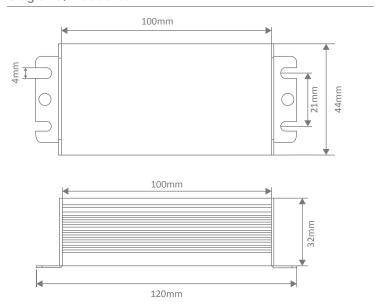

#### Specification Features

Input Voltage (AC): 200-260V 50/60Hz

Output Voltage (DC): 24V DC
Output Wattage (W): 1 - 10W
Flex and Plug: Yes
IP rating (IP): 67

Dimensions: (L) 100mm x (W) 44mm x (H) 32mm

Warranty: 3 Year Replacement
Wiring: Wire in Parallel

#### Specification Features

Input Voltage (AC): 200-260V 50/60Hz

 Output Voltage (DC):
 24V DC

 Output Vattage (W):
 1.5 - 15W

 Flex and Plug:
 Yes

 IP rating (IP):
 67

Dimensions: (L) 100mm x (W) 44mm x (H) 32mm

#### Specification Features

Input Voltage (AC): 200-260V 50/60Hz

Output Voltage (DC): 24V DC
Output Wattage (W): 3 - 30W
Flex and Plug: Yes
IP Rating (IP): 67

Dimensions: (L)  $120 \text{mm} \times \text{(W)} 44 \text{mm} \times \text{(H)} 32 \text{mm}$ 