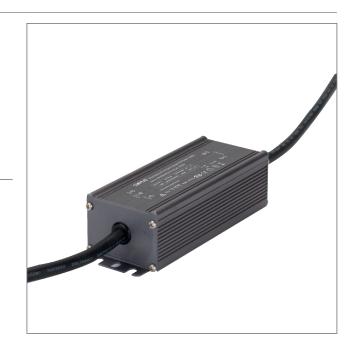

#### Description

10W 24V DC Weatherproof Constant Voltage LED Driver for use on LED strip lighting, garden lights, Inground uplighters and much more. Complete with flex and plug. Backed by a 3 Year replacement Warranty.

#### Specification Features

Input Voltage (AC): 200-260V 50/60Hz

Output Voltage (DC): 24V DC
Output Wattage (W): 1 - 10W
Flex and Plug: Yes
IP rating (IP): 67

Dimensions: (L) 100mm x (W) 44mm x (H) 32mm

Warranty: 3 Year Replacement
Wiring: Wire in Parallel

### Diagrams / Additional

Item No. Variant
DRIVER-WP24V 20249