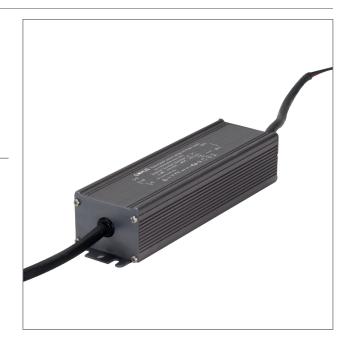

#### Description

30W 24V DC Weatherproof Constant Voltage LED Driver for use on LED strip lighting, garden lights, inground uplighters and much more. Complete with flex and plug. Backed by a 3 Year replacement Warranty.