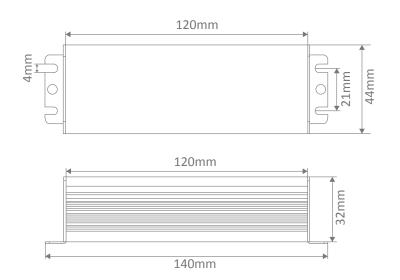

#### Specification Features

Input Voltage (AC): 200-260V 50/60Hz

Output Voltage (DC): 24V DC
Output Wattage (W): 3 - 30W
Flex and Plug: Yes
IP Rating (IP): 67

Dimensions: (L)  $120 \text{mm} \times \text{(W)} 44 \text{mm} \times \text{(H)} 32 \text{mm}$ 

Warranty: 3 Year Replacement
Wiring: Wire in Parallel

Protection: Short Circuit, Over Voltage, Over Temperature & Overload