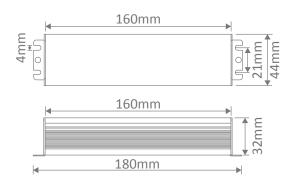

### Specification Features

Input Voltage (AC): 200-260V 50/60Hz

Output Voltage (DC): 24V DC
Output Wattage (W): 6 - 60W
Flex and Plug: Yes
LED Indicator: No
IP Rating (IP): 67

Dimensions: (L) 160mm x (W) 44mm x (H) 32mm

Warranty: 3 Year Replacement
Wiring: Wire in Parallel

Protection: Short Circuit, Over Voltage, Over Temperature & Overload