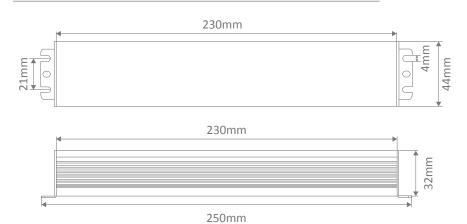

#### Description

100W 24V DC Weatherproof Constant Voltage LED Driver for use on LED strip lighting, garden lights, inground uplighters and much more. Complete with flex and plug. Backed by a 3 Year replacement Warranty.

### Specification Features

Input Voltage (AC): 200-260V 50/60Hz

 Output Voltage (DC):
 24V DC

 Output Wattage (W):
 10 - 100W

 Flex and Plug:
 Yes

 LED Indicator:
 No

 IP Rating (IP):
 67

Dimensions: (L) 230mm x (W) 44mm x (H) 32mm