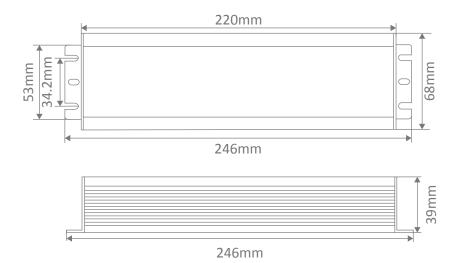

### Specification Features

Input Voltage (AC): 200-260V 50/60Hz

 Output Voltage (DC):
 24V DC

 Output Wattage (W):
 20 - 200W

 Flex and Plug:
 Yes

 LED Indicator:
 No

 IP Rating (IP):
 67

Dimensions: (L) 220mm x (W) 68mm x (H) 39mm

Warranty: 3 Year Replacement
Wiring: Wire in Parallel

Protection: Short Circuit, Over Voltage, Over Temperature & Overload