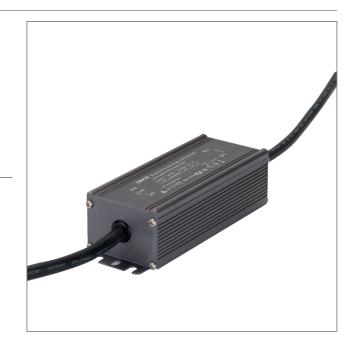

#### Description

15W 24V DC Weatherproof Constant Voltage LED Driver for use on LED strip lighting, garden lights, inground uplighters and much more. Complete with flex and plug. Backed by a 3 Year replacement Warranty.

#### Specification Features

Input Voltage (AC): 200-260V 50/60Hz

 Output Voltage (DC):
 24V DC

 Output Vattage (W):
 1.5 - 15W

 Flex and Plug:
 Yes

 IP rating (IP):
 67

Dimensions: (L) 100mm x (W) 44mm x (H) 32mm

### Diagrams / Additional