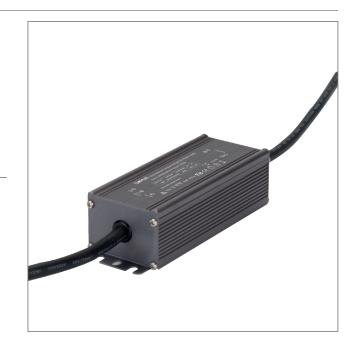

#### Description

10W 24V DC Weatherproof Constant Voltage LED Driver for use on LED strip lighting, garden lights, Inground uplighters and much more. Complete with flex and plug. Backed by a 3 Year replacement Warranty.

#### Specification Features

Input Voltage (AC): 200-260V 50/60Hz

Output Voltage (DC): 24V DC
Output Wattage (W): 1 - 10W
Flex and Plug: Yes
IP rating (IP): 67

Dimensions: (L) 100mm x (W) 44mm x (H) 32mm

Warranty: 3 Year Replacement
Wiring: Wire in Parallel