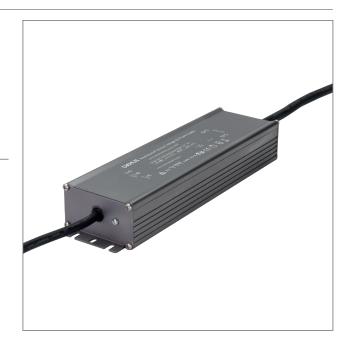

#### Description

 $200 W\,24 V\,DC$  Weatherproof Constant Voltage LED Driver for use on LED strip lighting, garden lights, inground uplighters and much more. Complete with flex and plug. Backed by a 3 Year replacement Warranty.

### Specification Features

Input Voltage (AC): 200-260V 50/60Hz

 Output Voltage (DC):
 24V DC

 Output Wattage (W):
 20 - 200W

 Flex and Plug:
 Yes

 LED Indicator:
 No

 IP Rating (IP):
 67

Dimensions: (L) 220mm x (W) 68mm x (H) 39mm