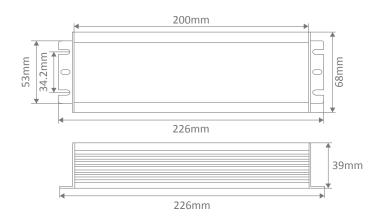

### Specification Features

Input voltage (AC): 200-260V 50/60Hz

 Output voltage (DC):
 24V DC

 Output wattage (W):
 15 - 150W

 Flex and Plug:
 Yes

 LED Indicator:
 No

 IP rating (IP):
 67

Dimensions: (L) 200mm x (W) 68mm x (H) 39mm

Warranty: 3 Year Replacement
Wiring: Wire in Parallel

Protection: Short Circuit, Over Voltage, Over Temperature & Overload