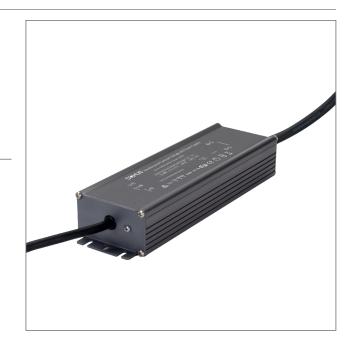

#### Description

100W 24V DC Weatherproof Constant Voltage LED Driver for use on LED strip lighting, garden lights, inground uplighters and much more. Complete with flex and plug. Backed by a 3 Year replacement Warranty.

### Specification Features

Input Voltage (AC): 200-260V 50/60Hz

 Output Voltage (DC):
 24V DC

 Output Wattage (W):
 10 - 100W

 Flex and Plug:
 Yes

 LED Indicator:
 No

 IP Rating (IP):
 67

Dimensions: (L) 230mm x (W) 44mm x (H) 32mm